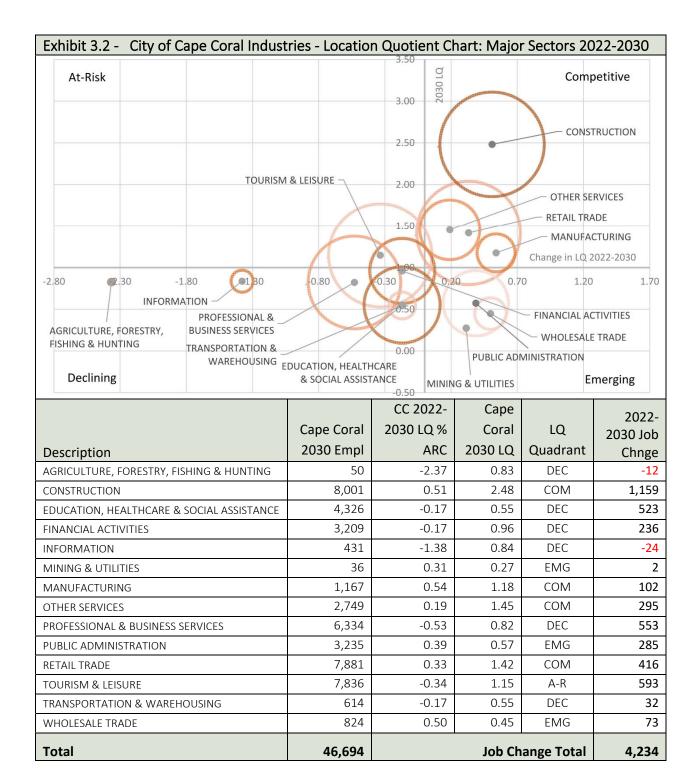

#### The LQ Chart

The LQ chart is an important resource as industries can be graphically represented in four quadrants. Year 2030 estimated employment by industry is shown as "bubbles"; the LQ change in the 2022-2030 period is the "X" axis; and the projected 2030 LQ is the "Y" axis. The X axis crosses the

Y axis at the value of 1.0, thereby plotting the results for either success in exceeding Florida state parity or failing to meet this criterion. Each quadrant is labeled as follows: Competitive – dominant industries in the Region; Emerging – emerging industries not yet achieving critical mass; At-Risk – formerly strong industries (legacy) that are losing power and influence; or, Declining – industries that may be in danger of non-sustainability in the Region. The location of the employment "bubbles" on the chart demonstrates the industries' role for the local economy.

As shown in the Exhibit 3.2 (below) and accompanying industry detail charts (Task 3 Appendices), each of the NAICS major sectors is provided with its projected 2030 employment, the annual rate of employment growth from 2022 to 2030, the 2030 LQ, the LQ charted quadrant, and the number of anticipated jobs gained or lost in the 2022-2030 period. For each chart and associated table, the group heading is highlighted in the data and shown as a colored ring instead of a bubble on the

<sup>&</sup>lt;sup>2</sup> ESRI – Business Analyst; Cape Coral, Florida, 2023

graphic. Ring positions reveal the performance of the component industries and allow for a clear understanding of the interplay of dynamic economic factors for the City of Cape Coral.

Overall, employment in Cape Coral is expected to rise by **4,234** jobs from the 2022 figure of **42,460** jobs. The new figure of **46,494** jobs by 2030 is compiled through state and national projections for Florida, Lee County and calculated for Cape Coral based on projections of the 2021 US Census Zip Code Business Patterns.<sup>3</sup> The top five industry sectors account for **74%** of new employment, and **77%** of all new job gains. Construction employment represents the single largest employment category in the City of Cape Coral with a growth of **1,159** jobs forecasted by yr. 2030. Retail Trade and Tourism, & Leisure follow, with **416** and **593** new jobs expected, respectively. Professional & Business Services comes next, with **553** jobs forecasted. Finally, Education, Healthcare & Social Assistance rounds out the top five with **523** new jobs expected, as shown in the table below:

| to to the Control                         | Yr. 2030 | Yr. 2030<br>empl. | Yr. 2022-<br>2030 Job |
|-------------------------------------------|----------|-------------------|-----------------------|
| Industry Sector                           | empl.    | Rank              | Change.               |
| Construction                              | 8,001    | 1                 | 1,159                 |
| Retail Trade                              | 7,881    | 2                 | 416                   |
| Tourism & Leisure                         | 7,836    | 3                 | 593                   |
| Professional & Business Services          | 6,334    | 4                 | 553                   |
| Education, Healthcare & Social Assistance | 4,326    | 5                 | 523                   |
| Public Administration                     | 3,235    | 6                 | 285                   |
| Financial Activities                      | 3,209    | 7                 | 236                   |
| Other Services                            | 2,749    | 8                 | 295                   |
| Manufacturing                             | 1,167    | 9                 | 102                   |
| Wholesale Trade                           | 824      | 10                | 73                    |
| Transportation & Warehousing              | 614      | 11                | 32                    |
| Information                               | 431      | 12                | -24                   |
| Agriculture, Forestry, Fishing & Hunting  | 50       | 13                | -12                   |
| Mining & Utilities                        | 36       | 14                | 2                     |
| Totals                                    | 46,694   |                   | 4,234                 |
| Top 5 Industries total                    | 34,378   |                   | 3,244                 |
| Top 5 Industries share                    | 74%      |                   | 77%                   |