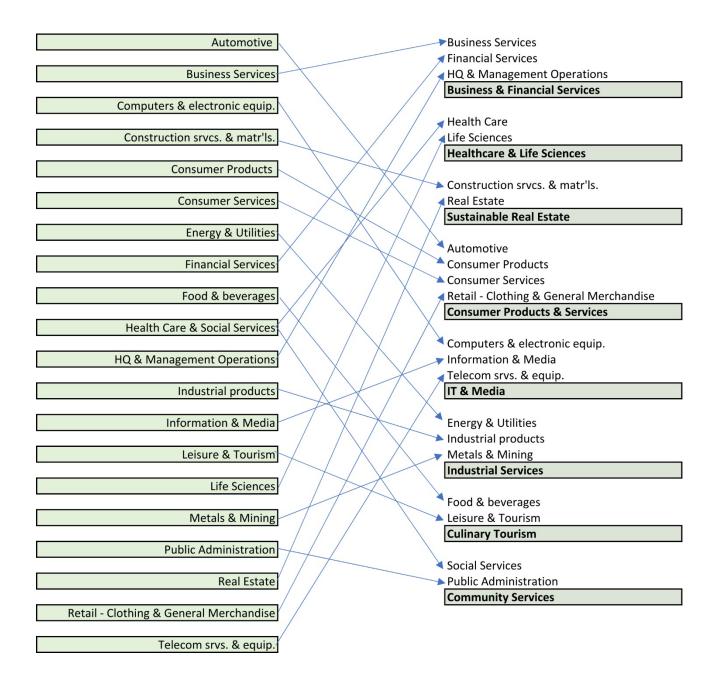

Employment data in NAICS is segmented into 20 super-sectors containing 79 three-digit subcomponents, which represent more detailed refinements of the original 20 categories. NAICS provides industry detail down to the six-digit level covering over 800 individual industry titles. However, for purposes of this study, the three-digit level of detail is utilized. In order to streamline some of the NAICS catgeories, the following major grouping of 14 industries has been created of which all subsequent industry analyses is organized:

- Agriculture, Forestry, Fishing & Hunting
- Construction
- Education, Healthcare & Social Assistance
- **Financial Activities**
- Information
- Mining & Utilities
- Manufacturing

- Other Services
- **Professional & Business Services**
- **Public Administration**
- Retail Trade
- Tourism & Leisure
- **Transportation & Warehousing**
- Wholesale Trade