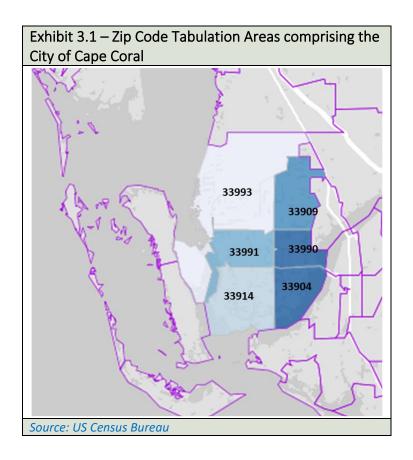

#### How Are Industries Represented?

Industries are organized under the North American Industrial Classification System (NAICS) hierarchy. Most data is drawn from the US Census Bureau's Zip Code Business Patterns for private non-farm employment and number of establishments. Zip Code Tabulation Area (ZCTA) data is used for the six ZCTAs that comprise Cape Coral (refer to Exhibit 3.1 right):

The ZCTSS for Cape Coral are as follows:

- 33904
- 33909
- 33914
- 33990
- 33991
- 33993

Added to the private non-farm data from the US Census is an estimate of current

and projected agricultural, mining, utilities, and public administration employment provided by a commercial data provider (ESRI) in their Business Analyst application<sup>2</sup>.